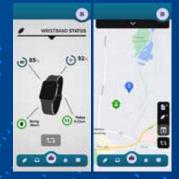

### **Our Family & Friends App**

Whether you are 24/7 monitored or assisted by Family & Friends it's important to keep loved-ones informed that you are safe & well or if you have had an emergency. Our Family & Friends App is compatible with both Android and Apple iOS and can be downloaded by any person you give permission to so they can see important information such as:

- Your current exact location and recent travel history
- >>> Your Wristband status including if it is being worn, the battery and signal strength
- Any recent emergency events such as help calls or falls.