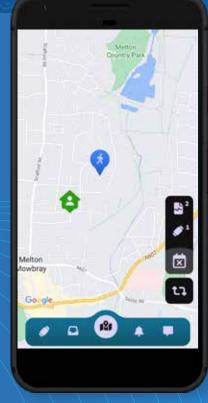

### **Our Family & Friends App**

Whether you are 24/7 monitored or assisted by Family & Friends it's important to keep loved-ones informed that you are safe & well or if you have had an emergency. Our Family & Friends App is compatible with both Android and Apple iOS and can be downloaded by any person you give permission to so they can see important information such as:

- Your current exact location and recent travel history
- >>> Your Wristband status including if it is being worn, the battery and signal strength
- Any recent emergency events such as help calls or falls.