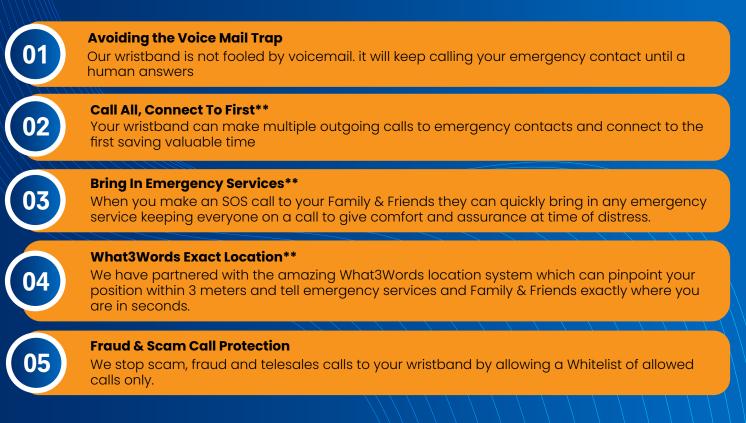

### About FlawlessConnect<sup>™</sup>:

When you need help time is critical. The sooner help arrives the better the outcome. FlawlessConnect™ was developed using unique cloud telecom technology to provide rapid & assured Emergency/Help calls. FlawlessConnect™ features

\*\* Indicates FlawlessConnect™ Plus (paid extra) Features. To learn more about FlawlessConnect™ and why it is so important to your safety please visit https://FlawlessConnect.

For further information sales@your-website-name2.co.uk