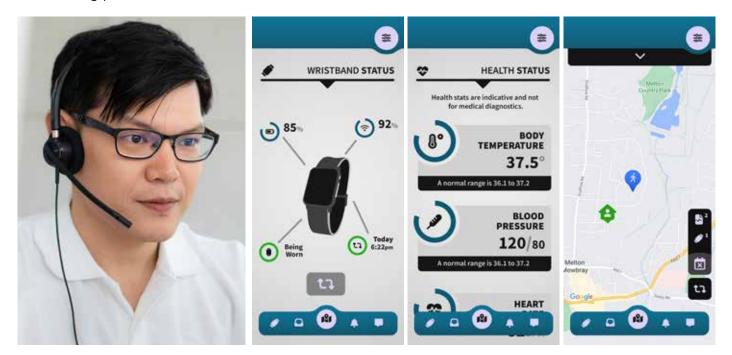

### **Our Family & Friends App**

Whether you are 24/7 monitored or assisted by Family & Friends it's important to keep loved-ones informed that you are safe & well or if you have had an emergency. Our Family & Friends App is compatible with both Android and Apple iOS and can be downloaded by any person you give permission to so they can see important information such as:

- Your current exact location and recent travel history
- >>> Your Wristband status including if it is being worn, the battery and signal strength
- Any recent emergency events such as help calls or falls.

The Call4Care Wristband also has a number of optional helpful health readings that can help Family & Friends check you are ok:

- Blood Pressure, Heart Rate & Blood Oxygen readings
- 📎 Body temperature
- 🛞 Step Count
- Sedentary Check Have you been inactive for too long