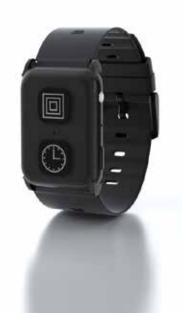

# **Personal Alarm Wristband**

Stay Active, Mobile & Independent With The Call4.Care Personal Alarm Wristband With FlawlessC@nnect

-SOS Button -Fall Detection -GPS Tracking -Family App