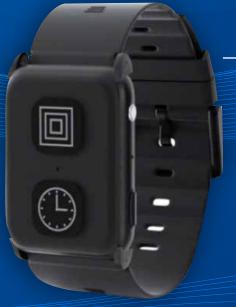

# **Personal Alarm Wristband**

Stay Active, Mobile & Independent With The Call4.Care Personal Alarm Wristband With FlawlessC@nnect

-SOS Button -Fall Detection -GPS Tracking -Family App

#### **K** Did you know? 1 in 3 people over 65 fall each year! **Top Features To Keep You Safe** ŏŏŏ 100% Mobile Call & Talk Via Extended Automatic **Fall Detection Battery Life** Wristband Use it at home, around the garden and when you're Talk directly through the Makes a call automatically 4 to 7 days operation away from home. Peace of depending on which feature wristband, it's always close when a fall is detected, there mind wherever you are. options are chosen. by for the fastest help is no need to press the call button, this is vital in case you have lost consciousness or cannot press the Call button. **Rapid Assured GPS Tracking** Family & Connection **Friends App** Our unique FlawlessConnect Lets your Family & Friends Keeps your loved ones in ™ technology gets you know exactly where you are contact and provides connected more rapidly and when you need help. comfort that you are active reliably than any other and well. service