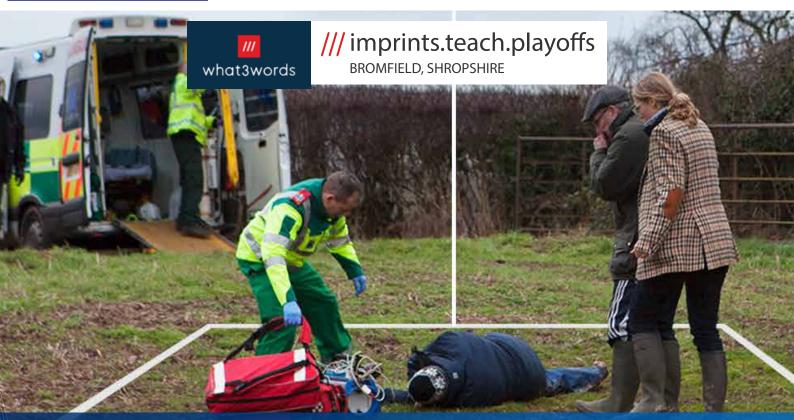

# **Rapid, Exact Location With What3Words**

What3Words is a global location service that names every 3 metre square on planet earth in just 3 simple words. For example the exact spot outside the front door to 10 Downing Street (UK Prime Minister Residence & Office) is described as input.caring.brain

Emergency Services around the world use What3Words to quickly and precisely locate the exact position of an emergency. What3Words can save up to 10 minutes when locating a person.

What3words is built into our Family and Friends App, At the touch of a button FlawlessConnect<sup>™</sup> can also speak the What3Words GPS location of your emergency wristband over the phone line. We use advanced text to speech technology telling emergency services or any source of help exactly where the person in distress is. For a demonstration of the power of What3Words please visit https://-FlawlessConnect.info