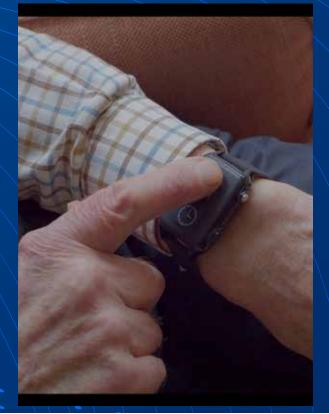

It's also important to be safe and secure knowing that if you need help (such as having a fall) you can get rapid assistance automatically or at the touch of a button wherever you are.

Our Call4.Care Wristband with FlawlessConnect™ technology provides you with the very best all-round Help Call service for the home, garden and anywhere you choose to travel.

This may mean calling a family member, the emergency services or just giving some comforting advice. Your fully monitored personal GPS tracker always means that no call ever goes unanswered. With our SOS button, you'll be able to talk to one of our Response Centre Operatives, with just one touch.